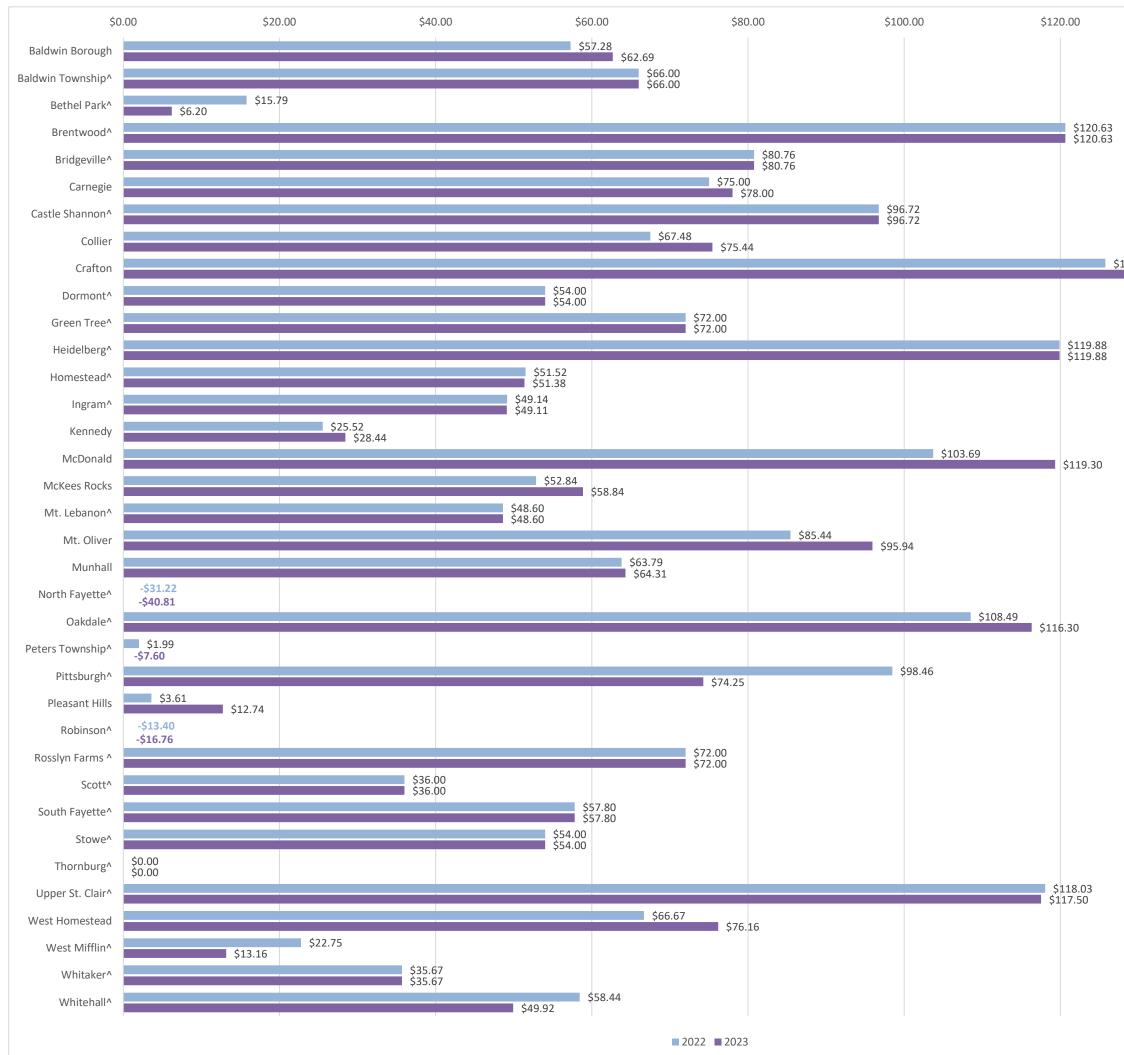

Southern Basin Communities Municipal Portion of 2022 and 2023 Quarterly Sewer Rates

| \$140.00                                                                                                                                                                                                                                                                                | \$160.00 |
|-----------------------------------------------------------------------------------------------------------------------------------------------------------------------------------------------------------------------------------------------------------------------------------------|----------|
| This chart shows the<br>quarterly sewage bill for<br>12,000 gallons and<br>represents only the municipa<br>portion of the bill. ALCOSAN's<br>quarterly charges of \$137.21<br>(2022) and \$146.80 (2023)<br>should be added to calculate<br>the total sewage bill in each<br>community. |          |
| \$134.55                                                                                                                                                                                                                                                                                |          |
|                                                                                                                                                                                                                                                                                         |          |
|                                                                                                                                                                                                                                                                                         |          |
|                                                                                                                                                                                                                                                                                         |          |
| *Negative numbers in indicate<br>that the municipality covers a<br>portion of the ALCOSAN<br>charge for each customer.<br>There is no separate<br>municipal rate.                                                                                                                       |          |
| AThis symbol beside the<br>community name indicates<br>that the municipal sewer rate<br>portion of a customer's bill<br>remained the same or<br>decreased from 2022 to 2023.                                                                                                            |          |
|                                                                                                                                                                                                                                                                                         |          |
|                                                                                                                                                                                                                                                                                         |          |
|                                                                                                                                                                                                                                                                                         |          |