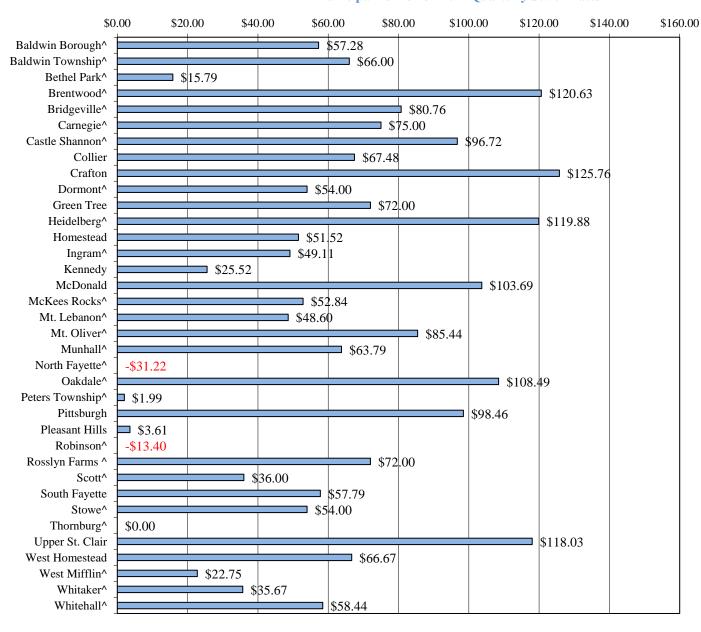

## **Southern Basin Communities**

**Municipal Portion of 2022 Quarterly Sewer Rates** 

This chart shows the quarterly sewage bill for 12,000 gallons and represents only the municipal portion of the bill. ALCOSAN's quarterly charges of \$137.21 should be added to calculate the total sewage bill in each community.

\*Negative numbers in red indicate that the municipality covers a portion of the ALCOSAN charge for each customer. There is no separate municipal rate.

^This symbol beside the community name indicates that the municipal sewer rate portion of a customer's bill remained the same as 2021 rates.